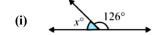

دوزاوبوں کی پیائش 89°اور 107°مے۔ کیابیزاویے خط متنقیم بناتے ہیں؟

Q.5. Find the value of unknown angles.

(2.5x2=5)

نامعلوم زاو یول کی قیمت معلوم کریں۔