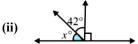

دوزاويوں كى پيائش 107°و 107° ب-كيابيزاوي خطمتنقيم بناتے بيں؟

Q.5. Find the value of unknown angles.

(2.5x2=5)

نامعلوم زاویوں کی قیمت معلوم کریں۔

| Time: 35 Minutes             | Paper Math 6 (T-1) |                          | Total Marks: 25 |
|------------------------------|--------------------|--------------------------|-----------------|
| 5th Month, 3rd Week, 6th Day |                    | Revision Test (3rd Week) |                 |